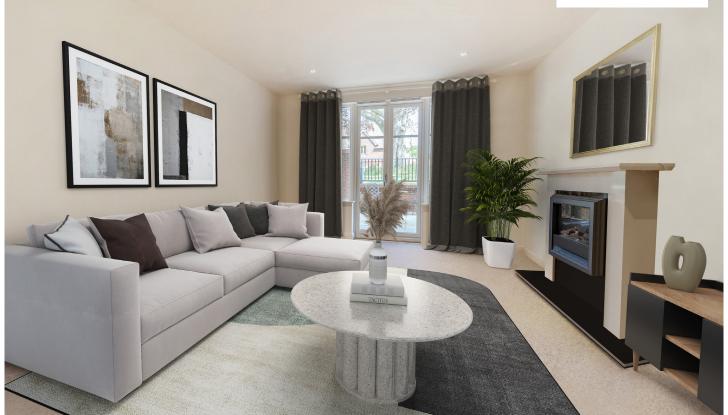

## **Garnier Drive**Bishopstoke Park, Eastleigh

This spacious, light apartment benefits from two large storage cupboards in the hallway. The property comprises a living/dining room with balcony, a stylish kitchen with integrated appliances, plus a double bedroom with built-in wardrobes and an ensuite shower room.

One Reception / Kitchen / One Bedroom / Ensuite Shower / Patio / Hallway

£295,000

rightmove 🗅

**ZOOPL** 