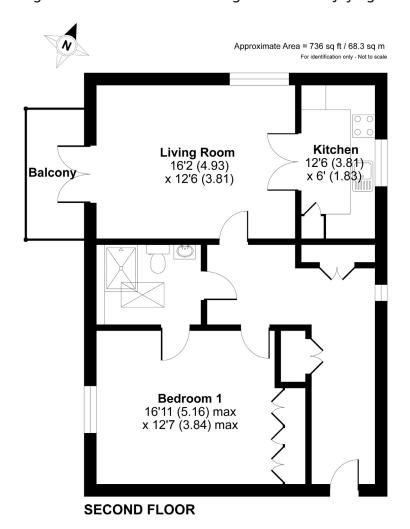

## **Garnier Drive**Bishopstoke Park, Eastleigh

This spacious, light apartment benefits from two large storage cupboards in the hallway. The property comprises a living/dining room with balcony, a stylish kitchen with integrated appliances, plus a double bedroom with built-in wardrobes and an ensuite shower room.