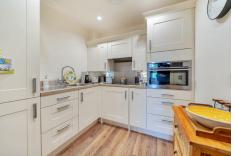

## **Garnier Drive**Bishopstoke Park, Eastleigh

This spacious, light apartment benefits from two large storage cupboards in the hallway. The property comprises a living/dining room with balcony, a stylish kitchen with integrated appliances, plus a double bedroom with built-in wardrobes and an ensuite shower room.

One Reception / Kitchen / One Bedroom / Ensuite Shower / Patio / Hallway

£295,000

rightmove 🗅

**ZOOPL** 